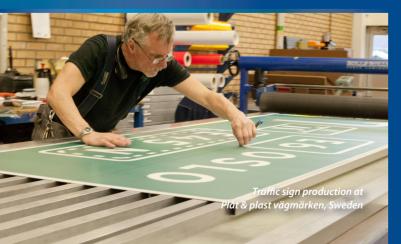

# Upgrade your traffic sign production

More than 150 traffic sign manufacturers have increased their productivity at least 100% by upgrading their production line to the ROLLSROLLER Flatbed Applicator® technology.