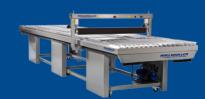

#### Model overview

ROLLSROLLER Traffic

**ROLLSROLLER Basic** 

For complete model program visit www.rollsroller.se

### Choose the right model

ROLLSROLLER is available in thirteen different sizes divided on three models.

ROLLSROLLER 540/170 Premium is our most sold model, if you produce high volumes of long guide signs you should consider the ROLLSROLLER Traffic. Design with an aluminum flatbed which can be adjusted to fit different extruded panels. The ROLLSROLLER Traffic is most often used in combination with a Basic or Premium model to create a complete workflow.