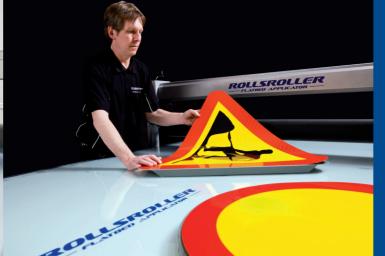

#### **Applications**

- Large and small traffic signs
- High precision mounting onto long guide sign panels
- Pre-masking tape
- Mounting digital print