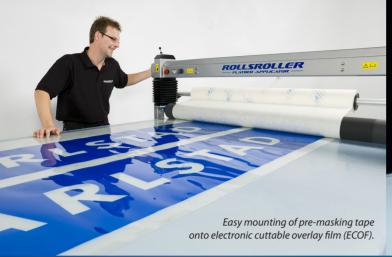

#### **Applications**

- Large and small traffic signs
- High precision mounting onto long guide sign panels
- Pre-masking tape
- Mounting digital print

#### Features

- Perfect match with thin electronic cuttable overlay film (ECOF)
- Increased productivity
- Improved quality
- Removes waste and redo's
- One operator
- Easy to use
- Ergonomic and user friendly
- Time saving
- Flexible
- High precision
- 2 years warranty