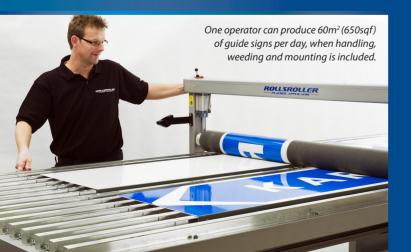

# Upgrade your traffic sign production

More than 150 traffic sign manufacturers have increased their productivity at least 100% by upgrading their production line to the ROLLSROLLER Flatbed Applicator® technology.

#### Features

- Perfect match with thin electronic cuttable overlay film (ECOF)
- Increased productivity
- Improved quality
- Removes waste and redo's
- One operator
- Easy to use
- Ergonomic and user friendly
- Time saving
- Flexible
- High precision
- 2 years warranty