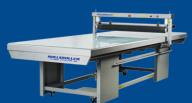

#### Model overview

ROLLSROLLER Traffic

**ROLLSROLLER Basic** 

For complete model program visit www.rollsroller.se

### Choose the right model

ROLLSROLLER is available in thirteen different sizes divided on three models.

ROLLSROLLER 540/170 Premium is our most sold model, if you produce high volumes of long guide signs you should consider the ROLLSROLLER Traffic. Design with an aluminum flatbed which can be adjusted to fit different extruded panels. The ROLLSROLLER Traffic is most often used in combination with a Basic or Premium model to create a complete workflow.