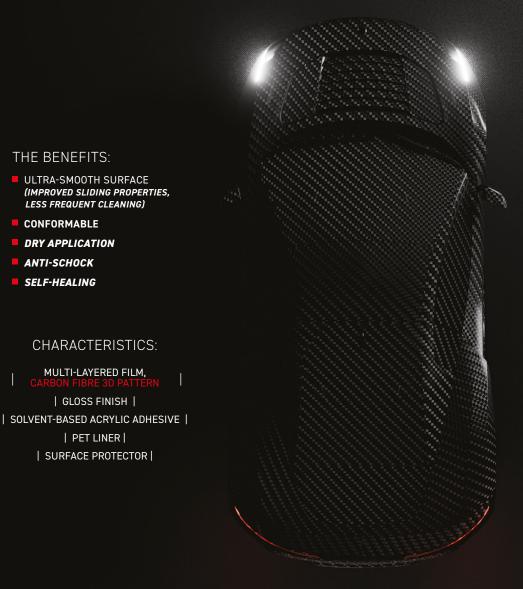

## **FULL-COLOUR PROTECTION!**

The combination of elegance and robustness for uncompromising protection of your bodywork.

THE BENEFITS:

CONFORMABLE DRY APPLICATION ANTI-SCHOCK SELF-HEALING

ULTRA-SMOOTH SURFACE

(IMPROVED SLIDING PROPERTIES, LESS FREQUENT CLEANING)

CHARACTERISTICS:

MULTI-LAYERED FILM,

| GLOSS FINISH |

| PET LINER |

| SURFACE PROTECTOR |