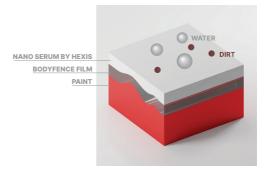

It also provides excellent hydrophobic properties to the treated surface, making it very difficult for water and dirt to adhere.

### What are the features of a ceramic treatment?

A genuine protective barrier, it helps prevent everyday damage caused by the environment.

Good lighting (except direct sunlight) provides a comfortable application environment and minimises the risk of streaks.

BOOSTER EFFECT
OF THE HYDROPHOBIC
PROPERTIES
OF BODYFENCE

CERAMIC TREATMENT KIT FOR PPF & CAR WRAPPING FILMS